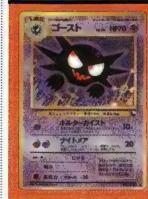

The cards you get out of these vending machine cards are not like regular Pokémon cards. Though they're the same size and have all the familiar elements of standard Pokémon cards, the vending machine cards are ultra glossy and feature "fan" art. Three sets of 36 cards have been released so far-108 total-and are generally referred to as Jumbo Vending sets one, two or three. Every time you plunk in your money you get a sheet of three cards, containing two commons and one uncommon. There is no rarity among these sheets, so you can usually get a complete expansion set by buying 18 to 36 sheets.

Each mini set of three cards is part of one of six themes ranging from urban ones like Dr. Oak's Lab and Around Masara Town to rural ones set in Tokiwa Forest and adventures in the Safari Zones. Since Media Factory used the best artwork created by fans, the vending cards feature many alternate versions of fan favorite poke's like Bulbasaur, Charmander, Squirtle and Rattata,